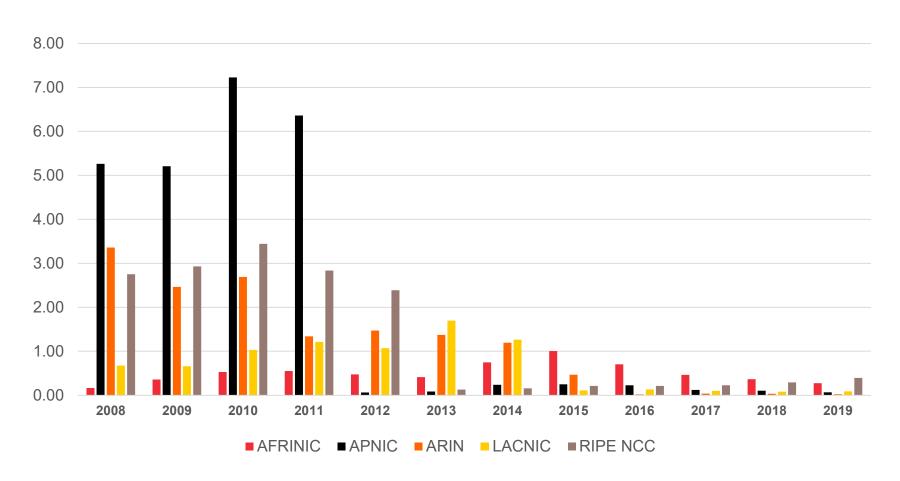

# **IPv4 Space issued by RIRs**

## In terms of /8s, how much space has each RIR issued per year?