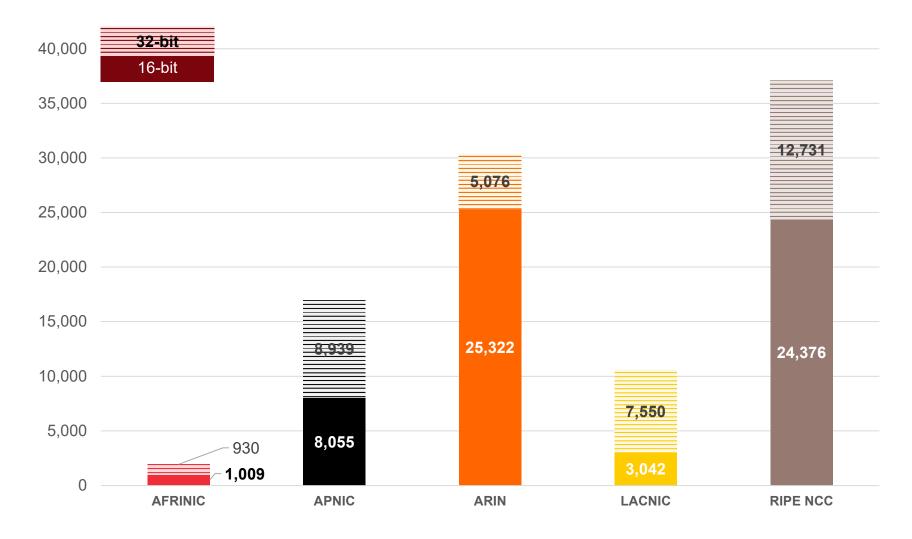

4 Transfers**

#### Total number of IPv4 addresses transferred between RIRs





# IPv6

# **All IPv6 Address Space**

#### How much has been allocated to the RIRs?



# **IPv6 Allocations Issued by RIRs**

## How many prefixes has each RIR allocated per year?





# **Total Allocated IPv6 Space**

# Total size of IPv6 space (in /32s) that each RIR has allocated





# **IPv6 Assignments Issued by RIRs**

## How many prefixes has each RIR assigned per year?





# **Total Assigned IPv6 Space**

## Total size of IPv6 space (in /48s) that each RIR has assigned





# Percentage of Members with IPv6 in each RIR





# **AS Numbers**

# **AS Numbers**

#### All ASNs





# **ASN Assignments by RIRs**

#### How many ASNs has each RIR issued per year?





# **Total ASNs Assigned by each RIR**





# References

- NRO Statistics <u>www.nro.net/statistics</u>
- IANA Number Resources <a href="https://www.iana.org/numbers">https://www.iana.org/numbers</a>



# **Thank You**