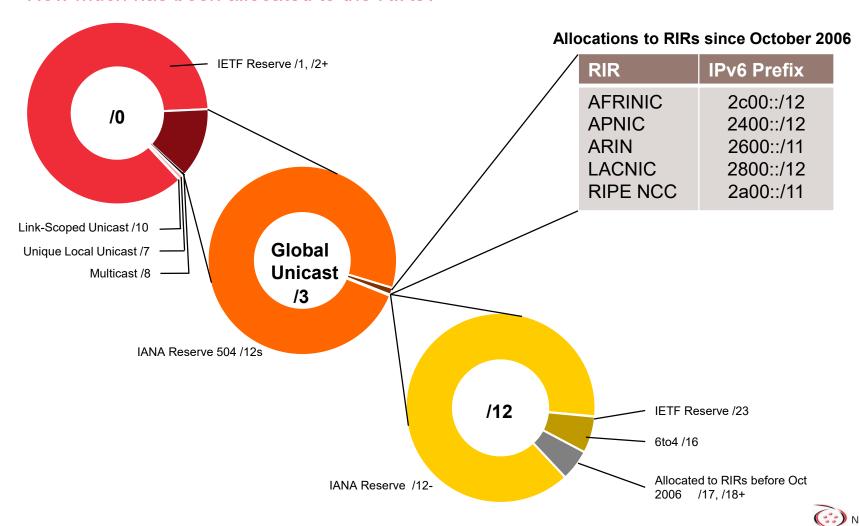

LACNIC, RIPE NCC

As of 31 Dec 2019

# **All IPv4 Address Space**

#### Distribution of the 256 /8s





# **Total IPv4 Addresses Managed by each RIR**

#### In terms of /8s





# Available IPv4 Space in each RIR

#### In terms of /8s





# **IPv4 Space issued by RIRs**

## In terms of /8s, how much space has each RIR issued per year?





# **IPv4 Transfers**

(exclusive M&A)

# **Intra-RIR IPv4 Transfers**

# Number of transfers per year





## **Intra-RIR IPv4 Transfers**

# Number of addresses transferred by year





# **Inter-RIR IPv4 Transfers**

#### Total number of IPv4 transfers between RIRs





# **Inter-RIR IPv4 Transfers**

#### Total number of IPv4 addresses transferred between RIRs





# IPv6

# **All IPv6 Address Space**

#### How much has been allocated to the RIRs?



# **IPv6 Allocations Issued by RIRs**

## How many prefixes has each RIR allocated per year?





# **Total Allocated IPv6 Space**

# Total size of IPv6 space (in /32s) that each RIR has allocated





# **IPv6 Assignments Issued by RIRs**

## How many prefixes has each RIR assigned per year?





# **Total Assigned IPv6 Space**

## Total size of IPv6 space (in /48s) that each RIR has assigned





# Percentage of Members with IPv6 in each RIR





# **AS Numbers**

# **AS Numbers**

#### All ASNs





# **ASN Assignments by RIRs**

#### How many ASNs has each RIR issued per year?





# **Total ASNs Assigned by each RIR**





# References

- NRO Statistics <u>www.nro.net/statistics</u>
- IANA Number Resources <a href="https://www.iana.org/numbers">https://www.iana.org/numbers</a>



#