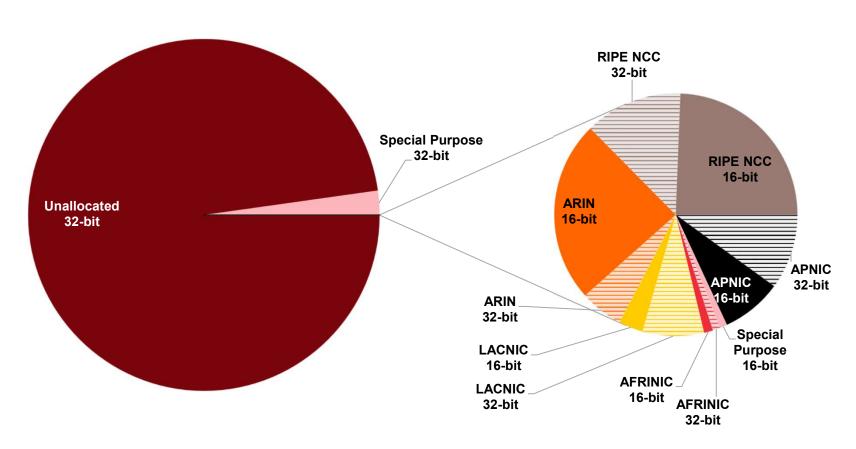

transferred by year





# **Inter-RIR IPv4 Transfers**

#### Total number of IPv4 transfers between RIRs





# **Inter-RIR IPv4 Transfers**

#### Total number of IPv4 addresses transferred between RIRs





# IPv6

# **All IPv6 Address Space**

#### How much has been allocated to the RIRs?



# **IPv6 Allocations Issued by RIRs**

## How many prefixes has each RIR allocated per year?





# **Total Allocated IPv6 Space**

# Total size of IPv6 space (in /32s) that each RIR has allocated





# **IPv6 Assignments Issued by RIRs**

## How many prefixes has each RIR assigned per year?





# **Total Assigned IPv6 Space**

## Total size of IPv6 space (in /48s) that each RIR has assigned





# Percentage of Members with IPv6 in each RIR





# **AS Numbers**

# **AS Numbers**

#### All ASNs





# **ASN Assignments by RIRs**

#### How many ASNs has each RIR issued per year?





# **Total ASNs Assigned by each RIR**





# References

- NRO Statistics <u>www.nro.net/statistics</u>
- IANA Number Resources <a href="https://www.iana.org/numbers">https://www.iana.org/numbers</a>



# **Thank You**