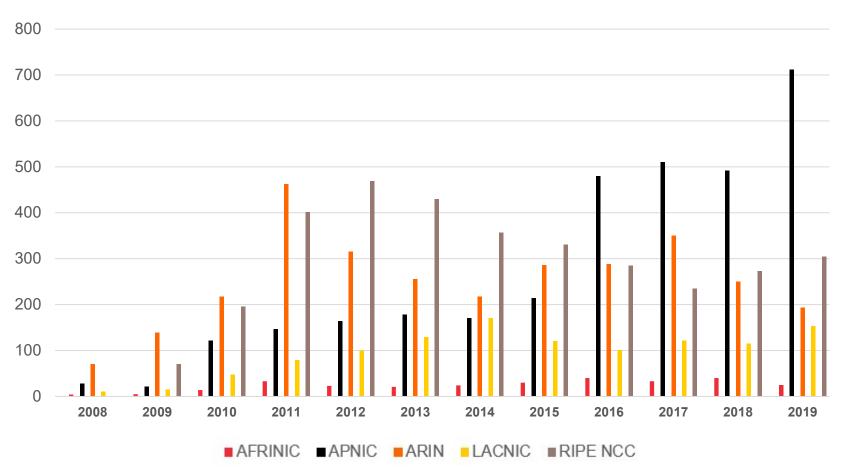

# **IPv6 Assignments Issued by RIRs**

## How many prefixes has each RIR assigned per year?