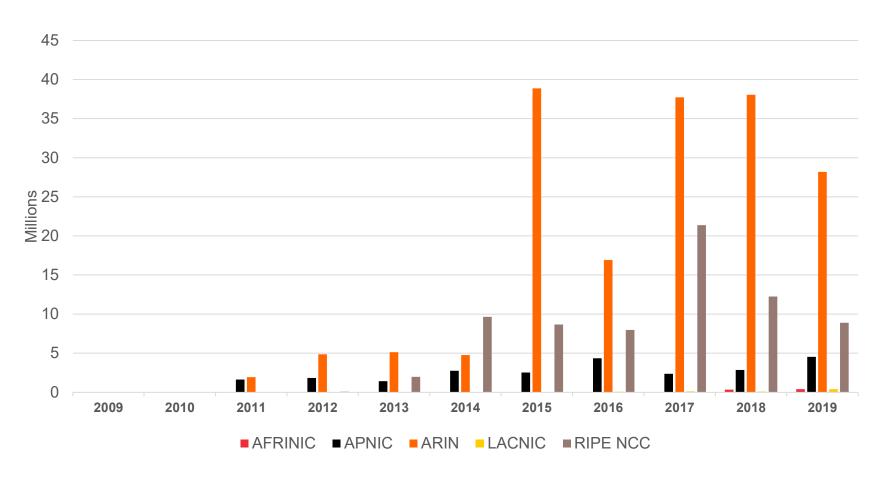

# Internet Number Resource Status Report

Prepared by Regional Internet Registries AFRINIC, APNIC, ARIN, LACNIC, RIPE NCC

As of 31 Dec 2019

# **All IPv4 Address Space**

#### Distribution of the 256 /8s





# **Total IPv4 Addresses Managed by each RIR**

#### In terms of /8s





# Available IPv4 Space in each RIR

#### In terms of /8s





# **IPv4 Space issued by RIRs**

## In terms of /8s, how much space has each RIR issued per year?





# **IPv4 Transfers**

(exclusive M&A)

# **Intra-RIR IPv4 Transfers**

# Number of transfers per year





## **Intra-RIR IPv4 Transfers**

# Number of addresses transferred by year





# **Inter-RIR IPv4 Transfers**

#### Total number of IPv4 transfers between RIRs





# **Inter-RIR IPv4 Transfers**

#### Total number of IPv4 addresses transferred between RIRs





# IPv6

# **All IPv6 Address Space**

#### How much has been allocated to the RIRs?



# **IPv6 Allocations Issued by RIRs**

## How many prefixes has each RIR allocated per year?





# **Total Allocated IPv6 Space**

# Total size of IPv6 space (in /32s) that each RIR has allocated





# **IPv6 Assignments Issued by RIRs**

## How many prefixes has each RIR assigned per year?





# **Total Assigned IPv6 Space**

## Total size of IPv6 space (in /48s) that each RIR has assigned





# Percentage of Members with IPv6 in each RIR





# **AS Numbers**

# **AS Numbers**

#### All ASNs





# **ASN Assignmen