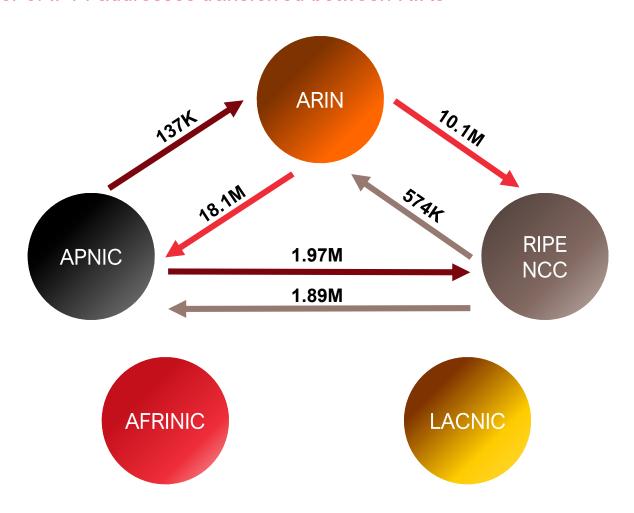

# **Inter-RIR IPv4 Transfers**

#### Total number of IPv4 addresses transferred between RIRs