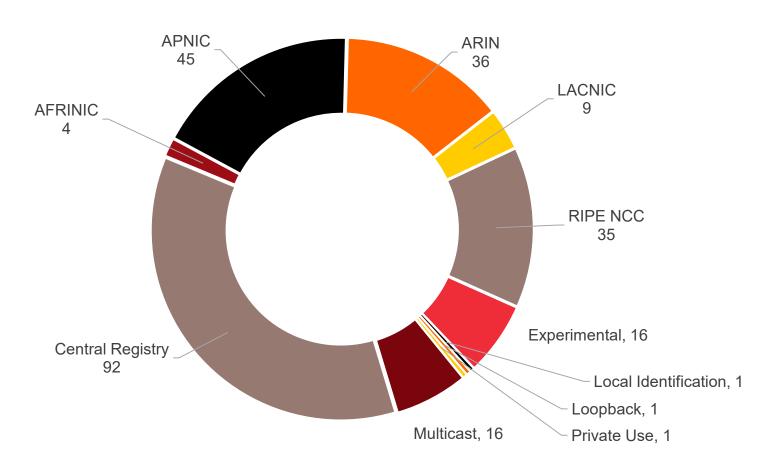

# Internet Number Resource Status Report

Prepared by Regional Internet Registries AFRINIC, APNIC, ARIN, LACNIC, RIPE NCC

As of 31 Dec 2019

# **All IPv4 Address Space**

#### Distribution of the 256 /8s





# **Total IPv4 Addresses Managed by each RIR**

#### In terms of /8s





# Available IPv4 Space in each RIR

#### In terms of /8s





# **IPv4 Space issued by RIRs**

## In terms of /8s, how much space has each RIR issued per year?





# **IPv4 Transfers**

(exclusive M&A)

# **Intra-RIR IPv4 Transfers**

# Number of transfers per year





## **Intra-RIR IPv4 Transfers**

# Number of addresses transferred by year





# **Inter-RIR IPv4 Transfers**

#### Total number of IPv4 transfers between RIRs





# **Inter-RIR IPv4 Transfers**

#### Total number of IPv4 addresses transferred between RIRs





# IPv6

# **All IPv6 Address Space**

#### How much has been allocated to the RIRs?



# **IPv6 Allocations Issued by RIRs**

## How many prefixes has each RIR allocated per year?





#