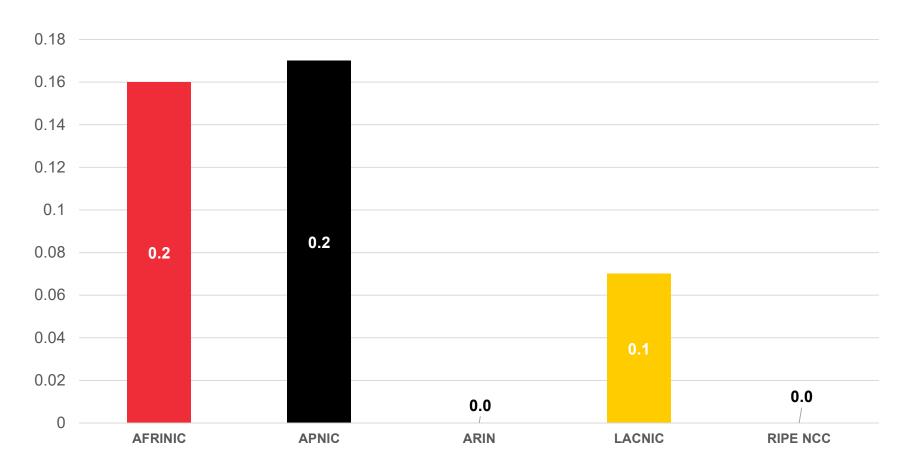

# Internet Number Resource Status Report

Prepared by Regional Internet Registries AFRINIC, APNIC, ARIN, LACNIC, RIPE NCC

As of 31 Dec 2019

# **All IPv4 Address Space**

#### Distribution of the 256 /8s





# **Total IPv4 Addresses Managed by each RIR**

#### In terms of /8s





# Available IPv4 Space in each RIR

#### In terms of /8s





# **IPv4 Space issued by RIRs**

## In terms of /8s, how much space has each RIR issued per year?





# **IPv4 Transfers**

(exclusive M&A)

# **Intra-RIR IPv4 Transfers**

# Number of transfers per year





## **Intra-RIR IPv4 Transfers**

# Number of addresses transferred by year





# **Inter-RIR IPv4 Transfers**

#### Total number of IPv4 transfers between RIRs





# **Inter-RIR IPv4 Transfers**

#### Total number of IPv4 addresses transferred between RIRs





# IPv6

# **All IPv6 Address Space**

#### How much has been allocated to the RIRs?



# **IPv6 Allocations Issued by RIRs**

## How many prefixes has each RIR allocated per year?





# **Total Allocated IPv6 Space**

# Total size of IPv6 space (in /32s) that each RIR has allocated





# **IPv6 Assignments Issued by RI