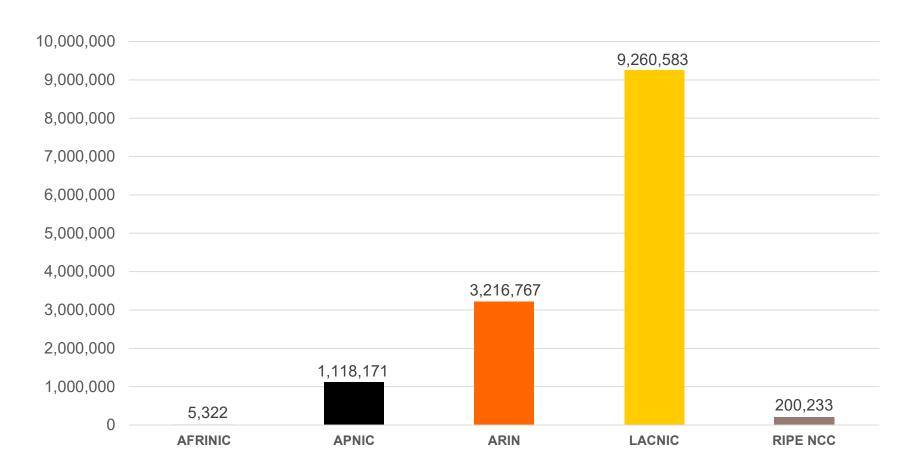

4 Transfers**

# Number of transfers per year





## **Intra-RIR IPv4 Transfers**

# Number of addresses transferred by year





# **Inter-RIR IPv4 Transfers**

#### Total number of IPv4 transfers between RIRs





# **Inter-RIR IPv4 Transfers**

#### Total number of IPv4 addresses transferred between RIRs





# IPv6

# **All IPv6 Address Space**

#### How much has been allocated to the RIRs?



# **IPv6 Allocations Issued by RIRs**

## How many prefixes has each RIR allocated per year?





# **Total Allocated IPv6 Space**

# Total size of IPv6 space (in /32s) that each RIR has allocated





# **IPv6 Assignments Issued by RIRs**

## How many prefixes has each RIR assigned per year?





# **Total Assigned IPv6 Space**

## Total size of IPv6 space (in /48s) that each RIR has assigned





# Percentage of Members with IPv6 in each RIR





# **AS Numbers**

# **AS Numbers**

#### All ASNs





# **ASN Assignments by RIRs**

#### How many ASNs has each RIR issued per year?





# **Total ASNs Assigned by each RIR**





# References

- NRO Statistics <u>www.nro.net/statistics</u>
- IANA Number Resources <a href="https://www.iana.org/numbers">https://www.iana.org/numbers</a>



# **Thank You**