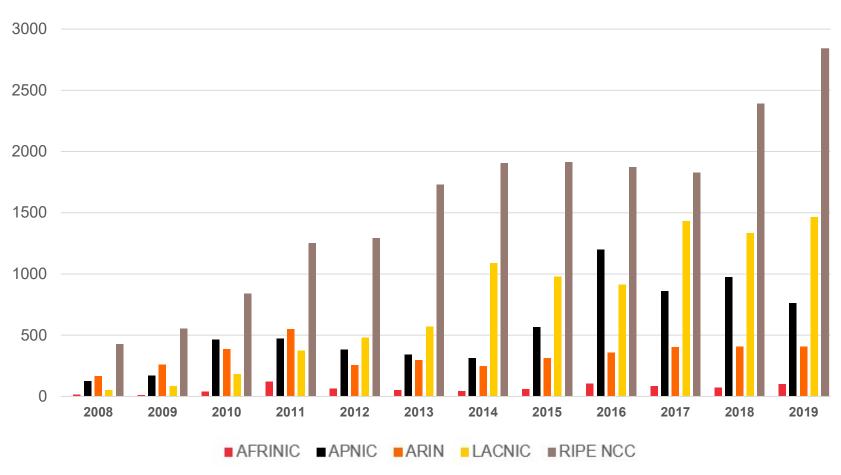

# **IPv6 Allocations Issued by RIRs**

## How many prefixes has each RIR allocated per year?