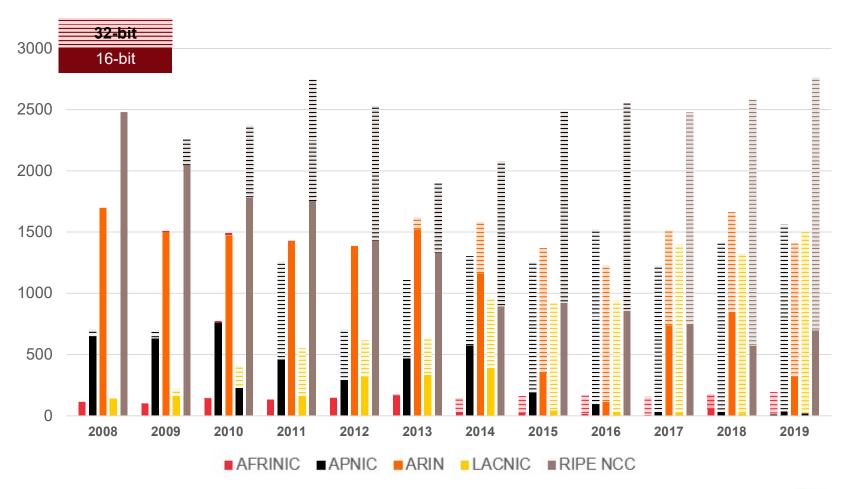

ansfers between RIRs





# **Inter-RIR IPv4 Transfers**

#### Total number of IPv4 addresses transferred between RIRs





# IPv6

# **All IPv6 Address Space**

#### How much has been allocated to the RIRs?



# **IPv6 Allocations Issued by RIRs**

## How many prefixes has each RIR allocated per year?





# **Total Allocated IPv6 Space**

# Total size of IPv6 space (in /32s) that each RIR has allocated





# **IPv6 Assignments Issued by RIRs**

## How many prefixes has each RIR assigned per year?





# **Total Assigned IPv6 Space**

## Total size of IPv6 space (in /48s) that each RIR has assigned





# Percentage of Members with IPv6 in each RIR





# **AS Numbers**

# **AS Numbers**

#### All ASNs





# **ASN Assignments by RIRs**

#### How many ASNs has each RIR issued per year?





# **Total ASNs Assigned by each RIR**





# References

- NRO Statistics <u>www.nro.net/statistics</u>
- IANA Number Resources <a href="https://www.iana.org/numbers">https://www.iana.org/numbers</a>



# **Thank You**