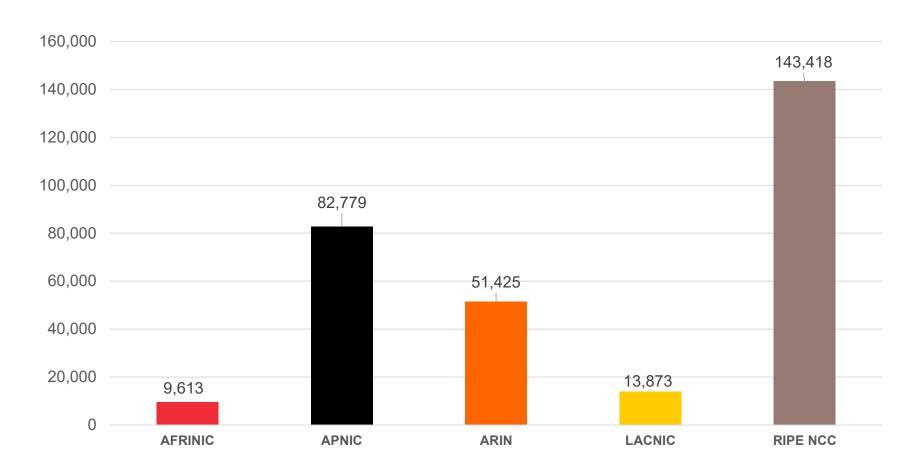

# **Total Allocated IPv6 Space**

# Total size of IPv6 space (in /32s) that each RIR has allocated