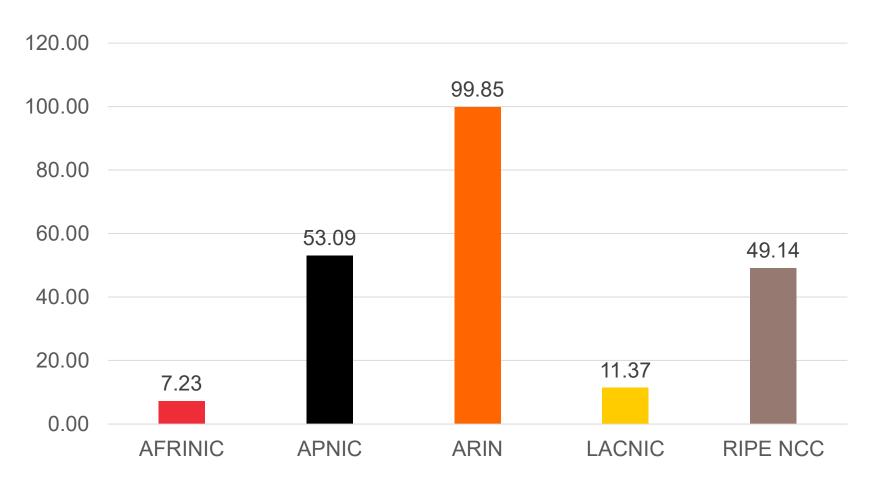

# Internet Number Resource Status Report

Prepared by Regional Internet Registries AFRINIC, APNIC, ARIN, LACNIC, RIPE NCC

As of 31 Dec 2019

# **All IPv4 Address Space**

#### Distribution of the 256 /8s





# **Total IPv4 Addresses Managed by each RIR**

#### In terms of /8s





# Available IPv4 Space in each RIR

#### In terms of /8s





# **IPv4 Space issued by RIRs**

## In terms of /8s, how much space has each RIR issued per year?





# **IPv4 Transfers**

(exclusive M&A)

# **Intra-RIR IPv4 Transfers**

# Number of transfers per year





## **Intra-RIR IPv4 Transfers**

# Number of addresses transferred by year





# **Inter-RIR IPv4 Transfers**

#### Total number of IPv4 transfers between RIRs





# **Inter-RIR IPv4 Transfers**

#### Total number of IPv4 addresses transferred between RIRs





# IPv6

# **All IPv6 Address Space**

#### How much has been allocated to the RIRs?



# **IPv6 Allocations Issued by RIRs**

## How many prefixes has each RIR allocated per year?





# **Total Allocated IPv6 Space**

# Total size of IPv6 space (in /32s) that