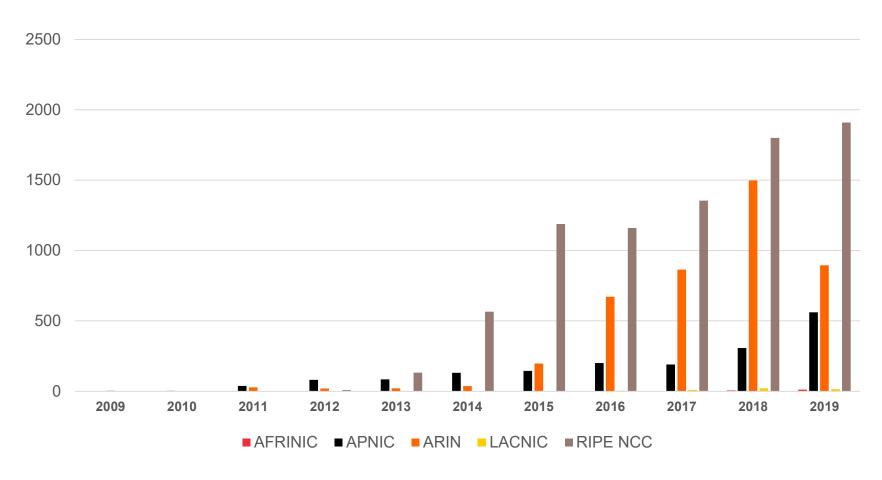

# Internet Number Resource Status Report

Prepared by Regional Internet Registries AFRINIC, APNIC, ARIN, LACNIC, RIPE NCC

As of 31 Dec 2019

# **All IPv4 Address Space**

#### Distribution of the 256 /8s





# **Total IPv4 Addresses Managed by each RIR**

#### In terms of /8s





# Available IPv4 Space in each RIR

#### In terms of /8s





# **IPv4 Space issued by RIRs**

## In terms of /8s, how much space has each RIR issued per year?





# **IPv4 Transfers**

(exclusive M&A)

# **Intra-RIR IPv4 Transfers**

# Number of transfers per year





## **Intra-RIR IPv4 Transfers**

# Number of addresses transferred by year





# **Inter-RIR IPv4 Transfers**

#### Total number of IPv4 transfers between RIRs





# **Inter-RIR IPv4 Transfers**

#### Total number of IPv4 addresses transferred between RIRs





# IPv6

# **All IPv6 Address Space**

#### How much has been allocated to the RIRs?



# **IPv6 Allocations Issued by RIRs**

## How many prefixes has each RIR allocated per year?





# **Total Allocated IPv6 Space**

# Total size of IPv6 space (in /32s) that each RIR has allocated





# **IPv6 Assignments Issued by RIRs**

## How many prefixes has each RIR assigned per year?





# **Total Assigned IPv6 Space**

## Total size of IPv6 space (in /48s) that each RIR has assigned





# Percentage of Members with IPv6 in each R