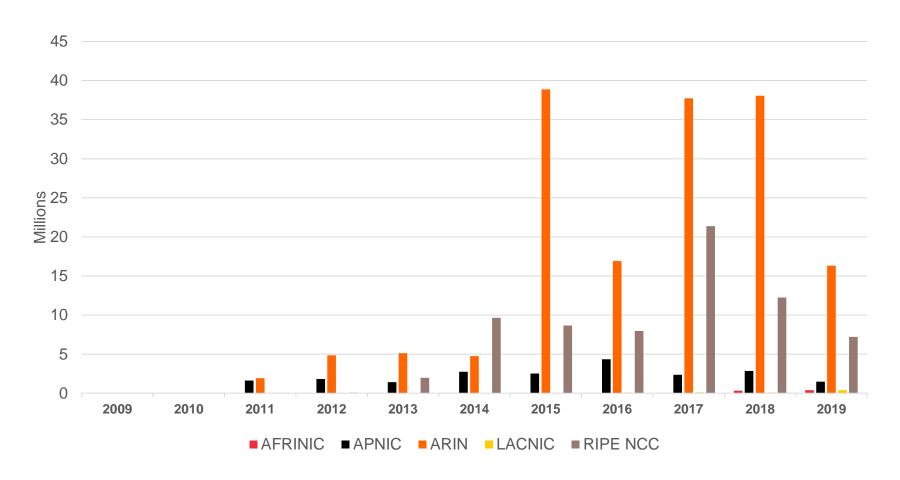

## **Inter-RIR IPv4 Transfers**

#### Total number of IPv4 addresses transferred between RIRs