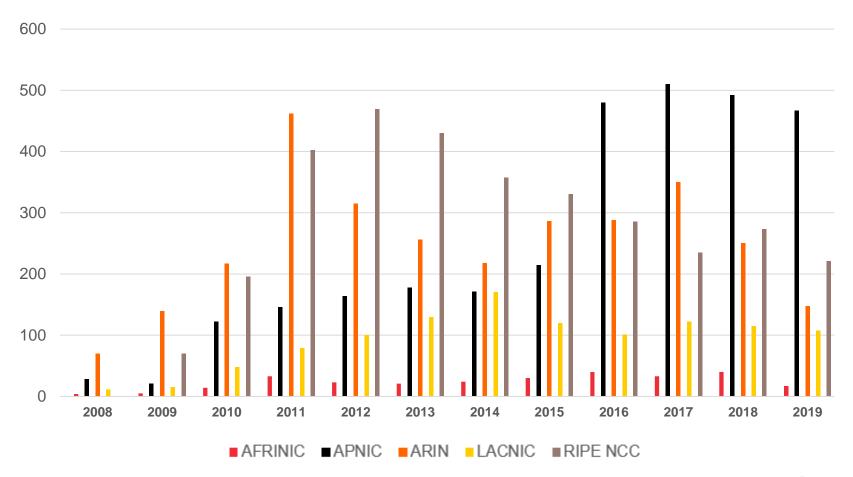

# **IPv6 Allocations Issued by RIRs**

## How many prefixes has each RIR allocated per year?