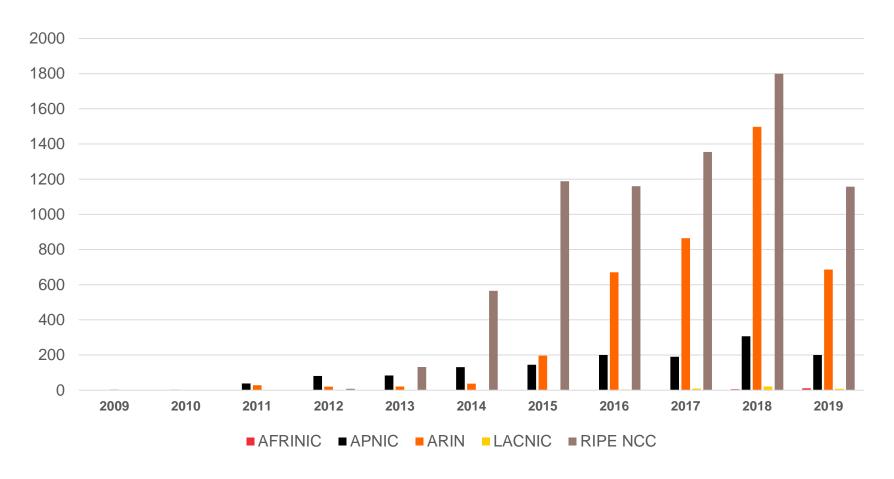

## **Inter-RIR IPv4 Transfers**

#### Total number of IPv4 addresses transferred between RIRs