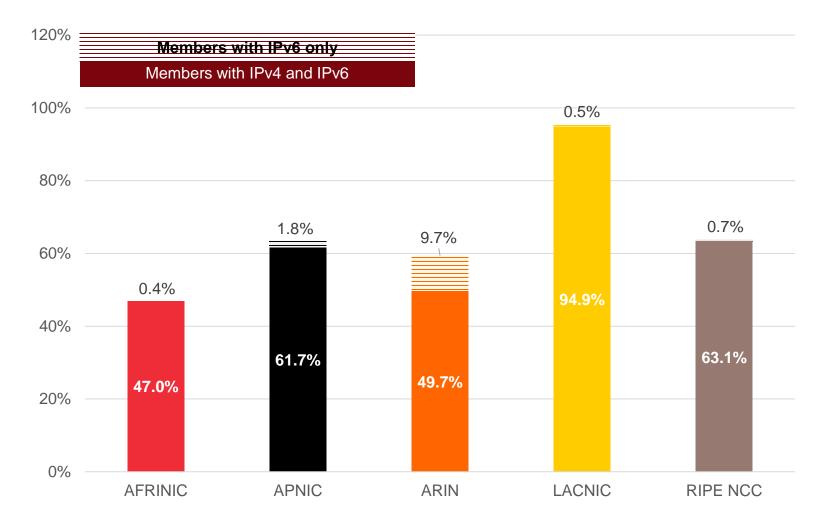

# **Intra-RIR IPv4 Transfers**

## Number of addresses transferred by year





## **Inter-RIR IPv4 Transfers**

#### Total number of IPv4 transfers between RIRs





## **Inter-RIR IPv4 Transfers**

#### Total number of IPv4 addresses transferred between RIRs





# IPv6

## **All IPv6 Address Space**

#### How much has been allocated to the RIRs?



# **IPv6 Allocations Issued by RIRs**

## How many prefixes has each RIR allocated per year?





# **Total Allocated IPv6 Space**

## Total size of IPv6 space (in /32s) that each RIR has allocated





# IPv6 Assignments Issued by RIRs

## How many prefixes has each RIR assigned per year?





# **Total Assigned IPv6 Space**

## Total size of IPv6 space (in /48s) that each RIR has assigned





# Percentage of Members with IPv6 in each RIR





# **AS Numbers**

## **AS Numbers**

#### All ASNs





## **ASN Assignments by RIRs**

### How many ASNs has each RIR issued per year?





# **Total ASNs Assigned by each RIR**





## References

- NRO Statistics <u>www.nro.net/statistics</u>
- IANA Number Resources <u>https://www.iana.org/numbers</u>



# Thank You