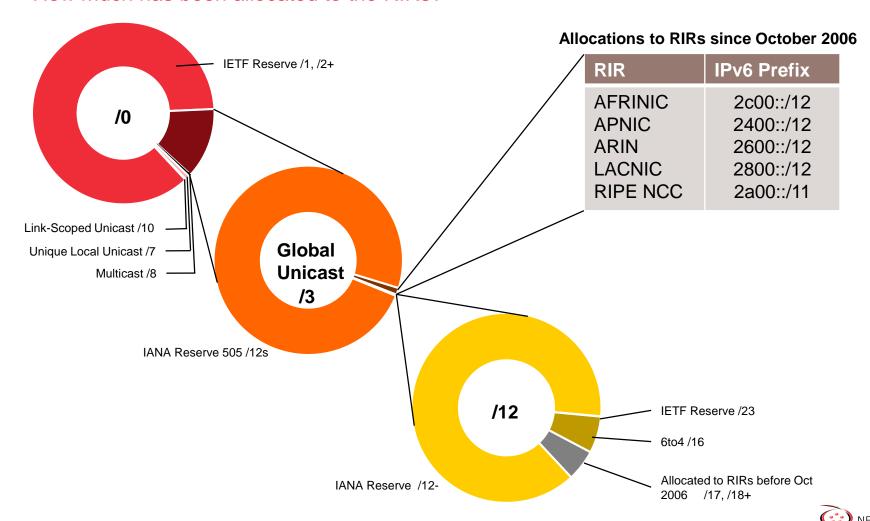

CNIC, RIPE NCC

As of 30 Sep 2019

## **All IPv4 Address Space**

#### Distribution of the 256 /8s





## **Total IPv4 Addresses Managed by each RIR**

#### In terms of /8s





# Available IPv4 Space in each RIR

## In terms of /8s





# IPv4 Space issued by RIRs

## In terms of /8s, how much space has each RIR issued per year?





# **IPv4 Transfers**

(exclusive M&A)

## **Intra-RIR IPv4 Transfers**

## Number of transfers per year





## **Intra-RIR IPv4 Transfers**

## Number of addresses transferred by year





## **Inter-RIR IPv4 Transfers**

#### Total number of IPv4 transfers between RIRs





## **Inter-RIR IPv4 Transfers**

#### Total number of IPv4 addresses transferred between RIRs





# IPv6

## **All IPv6 Address Space**

#### How much has been allocated to the RIRs?



# **IPv6 Allocations Issued by RIRs**

## How many prefixes has each RIR allocated per year?





# **Total Allocated IPv6 Space**

## Total size of IPv6 space (in /32s) that each RIR has allocated





# IPv6 Assignments Issued by RIRs

## How many prefixes has each RIR assigned per year?





# **Total Assigned IPv6 Space**

## Total size of IPv6 space (in /48s) that each RIR has assigned





# Percentage of Members with IPv6 in each RIR





# **AS Numbers**

## **AS Numbers**

#### All ASNs





## **ASN Assignments by RIRs**

### How many ASNs has each RIR issued per year?





# **Total ASNs Assigned by each RIR**





## References

- NRO Statistics <u>www.nro.net/statistics</u>
- IANA Number Resources <u>https://www.iana.org/numbers</u>



# Thank You