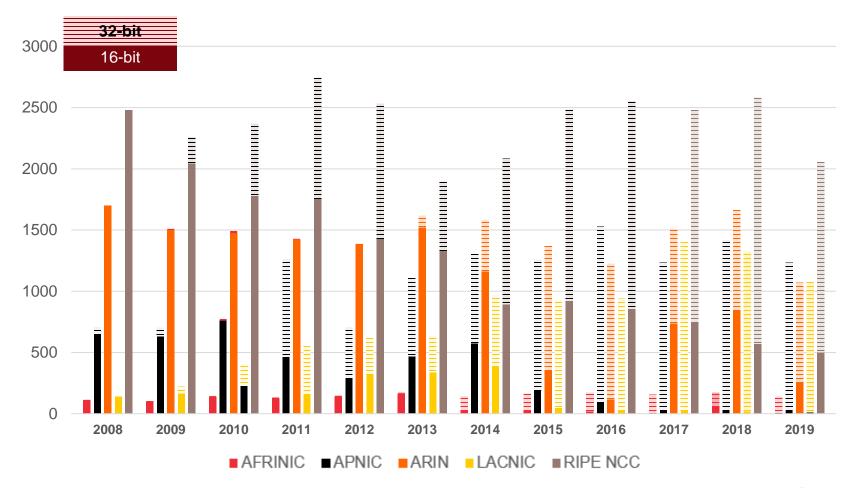

ansfers between RIRs





## **Inter-RIR IPv4 Transfers**

#### Total number of IPv4 addresses transferred between RIRs





# IPv6

## **All IPv6 Address Space**

#### How much has been allocated to the RIRs?



# **IPv6 Allocations Issued by RIRs**

## How many prefixes has each RIR allocated per year?





# **Total Allocated IPv6 Space**

## Total size of IPv6 space (in /32s) that each RIR has allocated





# IPv6 Assignments Issued by RIRs

## How many prefixes has each RIR assigned per year?





# **Total Assigned IPv6 Space**

## Total size of IPv6 space (in /48s) that each RIR has assigned





# Percentage of Members with IPv6 in each RIR





# **AS Numbers**

## **AS Numbers**

#### All ASNs





## **ASN Assignments by RIRs**

### How many ASNs has each RIR issued per year?





# **Total ASNs Assigned by each RIR**





## References

- NRO Statistics <u>www.nro.net/statistics</u>
- IANA Number Resources <u>https://www.iana.org/numbers</u>



# Thank You