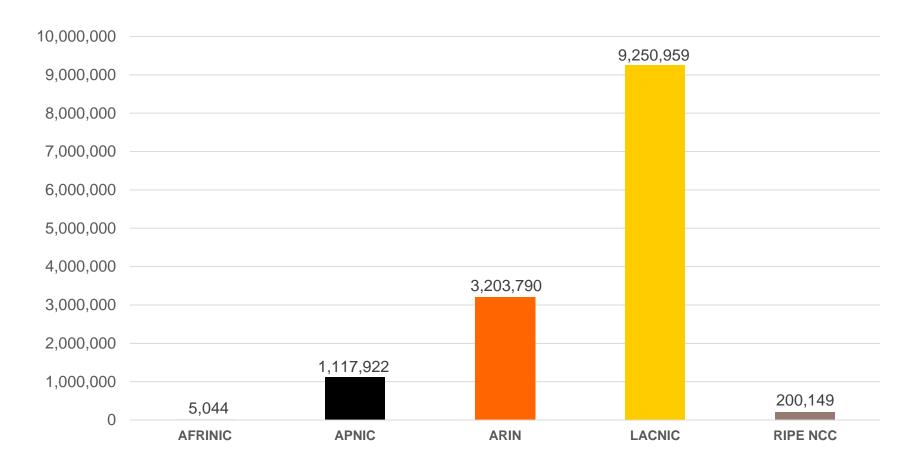

# **Total Allocated IPv6 Space**

## Total size of IPv6 space (in /32s) that each RIR has allocated