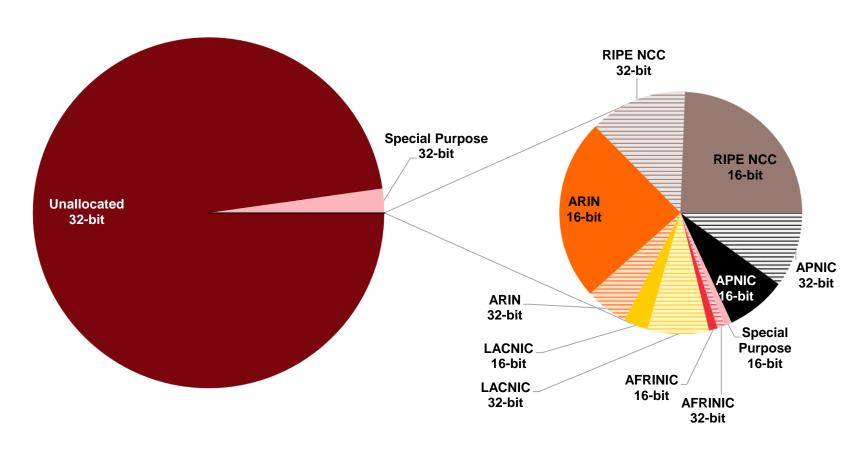

ransferred by year





## **Inter-RIR IPv4 Transfers**

#### Total number of IPv4 transfers between RIRs





## **Inter-RIR IPv4 Transfers**

#### Total number of IPv4 addresses transferred between RIRs





# IPv6

## **All IPv6 Address Space**

#### How much has been allocated to the RIRs?



# **IPv6 Allocations Issued by RIRs**

## How many prefixes has each RIR allocated per year?





# **Total Allocated IPv6 Space**

## Total size of IPv6 space (in /32s) that each RIR has allocated





# IPv6 Assignments Issued by RIRs

## How many prefixes has each RIR assigned per year?





# **Total Assigned IPv6 Space**

## Total size of IPv6 space (in /48s) that each RIR has assigned





# Percentage of Members with IPv6 in each RIR





# **AS Numbers**

## **AS Numbers**

#### All ASNs





## **ASN Assignments by RIRs**

### How many ASNs has each RIR issued per year?





# **Total ASNs Assigned by each RIR**





## References

- NRO Statistics <u>www.nro.net/statistics</u>
- IANA Number Resources <u>https://www.iana.org/numbers</u>



# Thank You