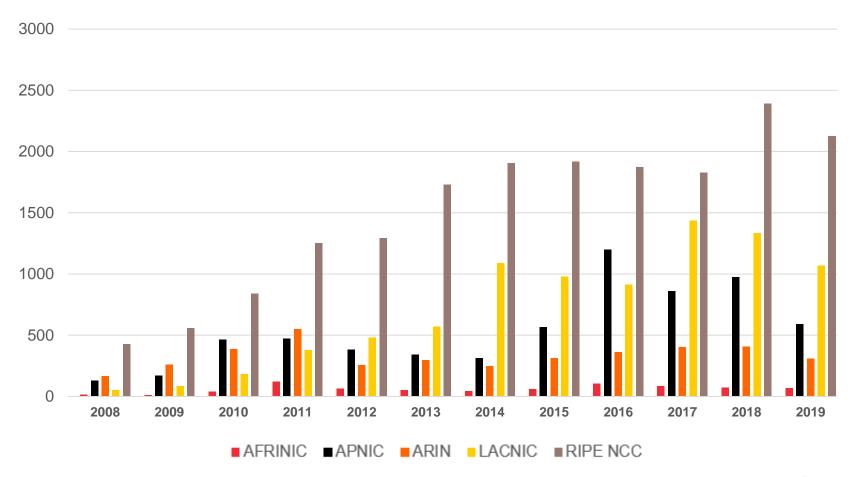

# IPv4 Space issued by RIRs

## In terms of /8s, how much space has each RIR issued per year?