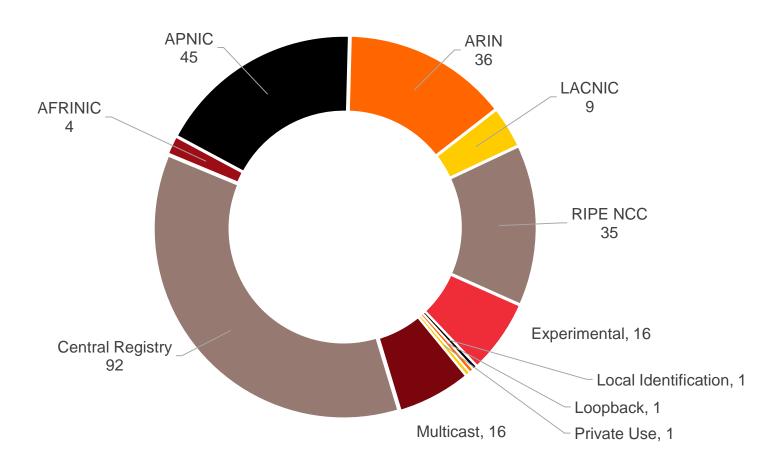

# Internet Number Resource Status Report

Prepared by Regional Internet Registries AFRINIC, APNIC, ARIN, LACNIC, RIPE NCC

As of 30 Sep 2019

## **All IPv4 Address Space**

#### Distribution of the 256 /8s





## **Total IPv4 Addresses Managed by each RIR**

#### In terms of /8s





# Available IPv4 Space in each RIR

## In terms of /8s





# IPv4 Space issued by RIRs

## In terms of /8s, how much space has each RIR issued per year?





# **IPv4 Transfers**

(exclusive M&A)

## **Intra-RIR IPv4 Transfers**

## Number of transfers per year





## **Intra-RIR IPv4 Transfers**

## Number of addresses transferred by year





## **Inter-RIR IPv4 Transfers**

#### Total number of IPv4 transfers between RIRs





## **Inter-RIR IPv4 Transfers**

#### Total number of IPv4 addresses transferred between RIRs





# IPv6

## **All IPv6 Address Space**

#### How much has been allocated to the RIRs?



# **IPv6 Allocations Issued by RIRs**

## How many prefixes has each RIR allocated per year?