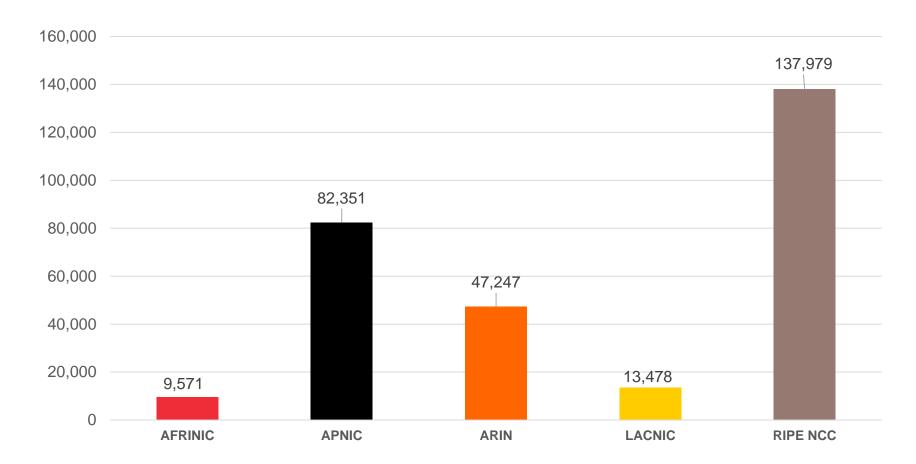

in each RIR

## In terms of /8s





# IPv4 Space issued by RIRs

## In terms of /8s, how much space has each RIR issued per year?





# **IPv4 Transfers**

(exclusive M&A)

## **Intra-RIR IPv4 Transfers**

## Number of transfers per year





## **Intra-RIR IPv4 Transfers**

## Number of addresses transferred by year





## **Inter-RIR IPv4 Transfers**

#### Total number of IPv4 transfers between RIRs





## **Inter-RIR IPv4 Transfers**

#### Total number of IPv4 addresses transferred between RIRs





# IPv6

## **All IPv6 Address Space**

#### How much has been allocated to the RIRs?



# **IPv6 Allocations Issued by RIRs**

## How many prefixes has each RIR allocated per year?





# **Total Allocated IPv6 Space**

## Total size of IPv6 space (in /32s) that each RIR has allocated





# IPv6 Assignments Issued by RIRs

## How many prefixes has each RIR assigned per year?





# **Total Assigned IPv6 Space**

## Total size of IPv6 space (in /48s) that each RIR has assigned





# Percentage of Members with IPv6 in each RIR





# **AS Numbers**

## **AS Numbers**

#### All ASNs





## **ASN Assignments by RIRs**

### How many ASNs has each RIR issued per year?





# **Total ASNs Assigned by each RIR**





## References

- NRO Statistics <u>www.nro.net/statistics</u>
- IANA Number Resources <u>https://www.iana.org/numbers</u>



# Thank You