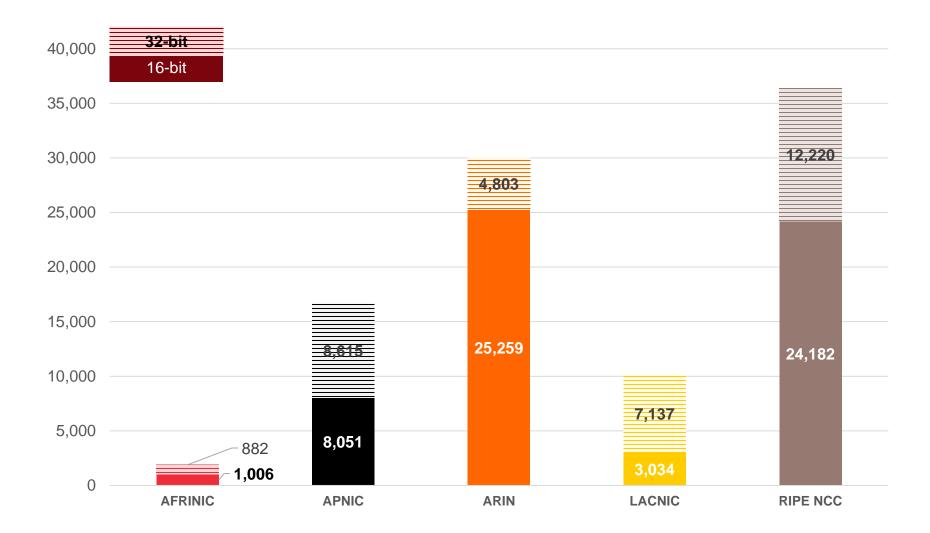

v4 Transfers**

#### Total number of IPv4 addresses transferred between RIRs





# IPv6

## **All IPv6 Address Space**

#### How much has been allocated to the RIRs?



# **IPv6 Allocations Issued by RIRs**

## How many prefixes has each RIR allocated per year?





# **Total Allocated IPv6 Space**

## Total size of IPv6 space (in /32s) that each RIR has allocated





# IPv6 Assignments Issued by RIRs

## How many prefixes has each RIR assigned per year?





# **Total Assigned IPv6 Space**

## Total size of IPv6 space (in /48s) that each RIR has assigned





# Percentage of Members with IPv6 in each RIR





# **AS Numbers**

## **AS Numbers**

#### All ASNs





## **ASN Assignments by RIRs**

### How many ASNs has each RIR issued per year?





# **Total ASNs Assigned by each RIR**





## References

- NRO Statistics <u>www.nro.net/statistics</u>
- IANA Number Resources <u>https://www.iana.org/numbers</u>



# Thank You