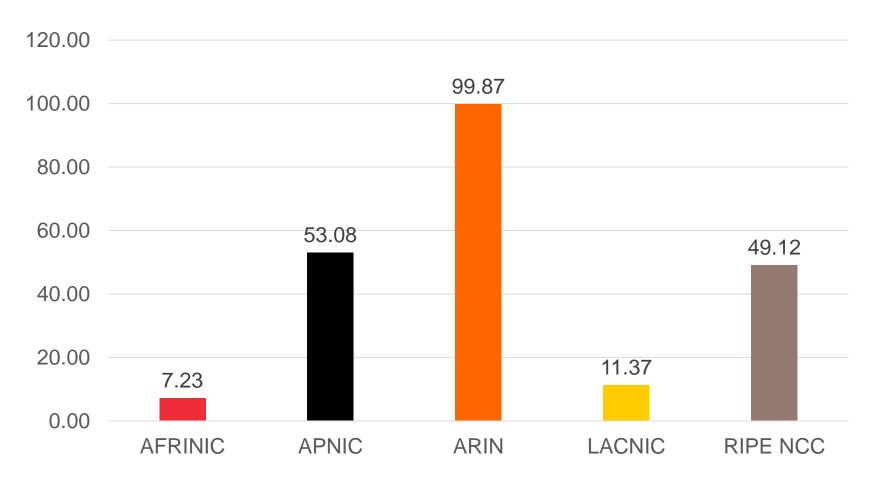

# Internet Number Resource Status Report

Prepared by Regional Internet Registries AFRINIC, APNIC, ARIN, LACNIC, RIPE NCC

As of 30 Sep 2019

## **All IPv4 Address Space**

#### Distribution of the 256 /8s





## **Total IPv4 Addresses Managed by each RIR**

#### In terms of /8s





# Available IPv4 Space in each RIR

## In terms of /8s





# IPv4 Space issued by RIRs

## In terms of /8s, how much space has each RIR issued per year?





# **IPv4 Transfers**

(exclusive M&A)

## **Intra-RIR IPv4 Transfers**

## Number of transfers per year





## **Intra-RIR IPv4 Transfers**

## Number of addresses transferred by year





## **Inter-RIR IPv4 Transfers**

#### Total number of IPv4 transfers between RIRs





## **Inter-RIR IPv4 Transfers**

#### Total number of IPv4 addresses transferred between RIRs





# IPv6

## **All IPv6 Address Space**

#### How much has been allocated to the RIRs?



# **IPv6 Allocations Issued by RIRs**

## How many prefixes has each RIR allocated per year?





# **Total Allocated IPv6 Space**

## Total size of IPv6 space (in /32s) tha