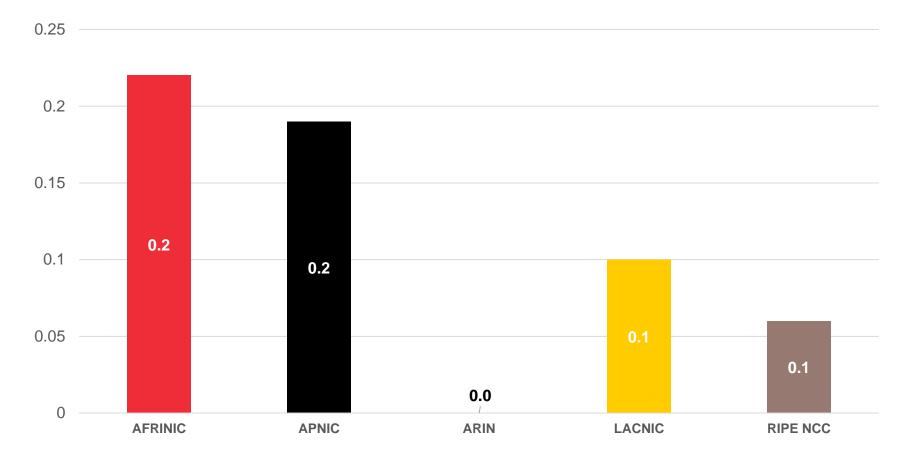

# Internet Number Resource Status Report

Prepared by Regional Internet Registries AFRINIC, APNIC, ARIN, LACNIC, RIPE NCC

As of 30 Sep 2019

## **All IPv4 Address Space**

#### Distribution of the 256 /8s





## **Total IPv4 Addresses Managed by each RIR**

#### In terms of /8s





# Available IPv4 Space in each RIR

## In terms of /8s





# IPv4 Space issued by RIRs

## In terms of /8s, how much space has each RIR issued per year?





# **IPv4 Transfers**

(exclusive M&A)

## **Intra-RIR IPv4 Transfers**

## Number of transfers per year





## **Intra-RIR IPv4 Transfers**

## Number of addresses transferred by year





## **Inter-RIR IPv4 Transfers**

#### Total number of IPv4 transfers between RIRs





## **Inter-RIR IPv4 Transfers**

#### Total number of IPv4 addresses transferred between RIRs





# IPv6

## **All IPv6 Address Space**

#### How much has been allocated to the RIRs?



# **IPv6 Allocations Issued by RIRs**

## How many prefixes has each RIR allocated per year?





# **Total Allocated IPv6 Space**

## Total size of IPv6 space (in /32s) that each RIR has allocated





# IPv6 Assignments Issued by R