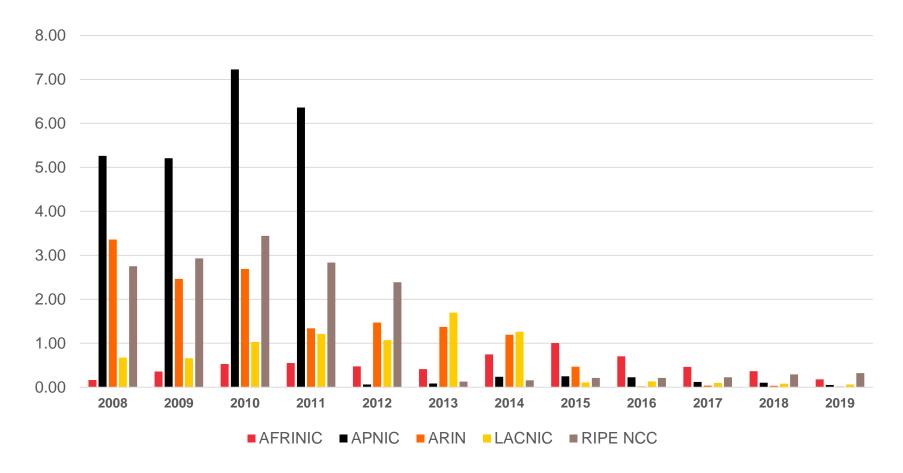

# IPv4 Space issued by RIRs

## In terms of /8s, how much space has each RIR issued per year?